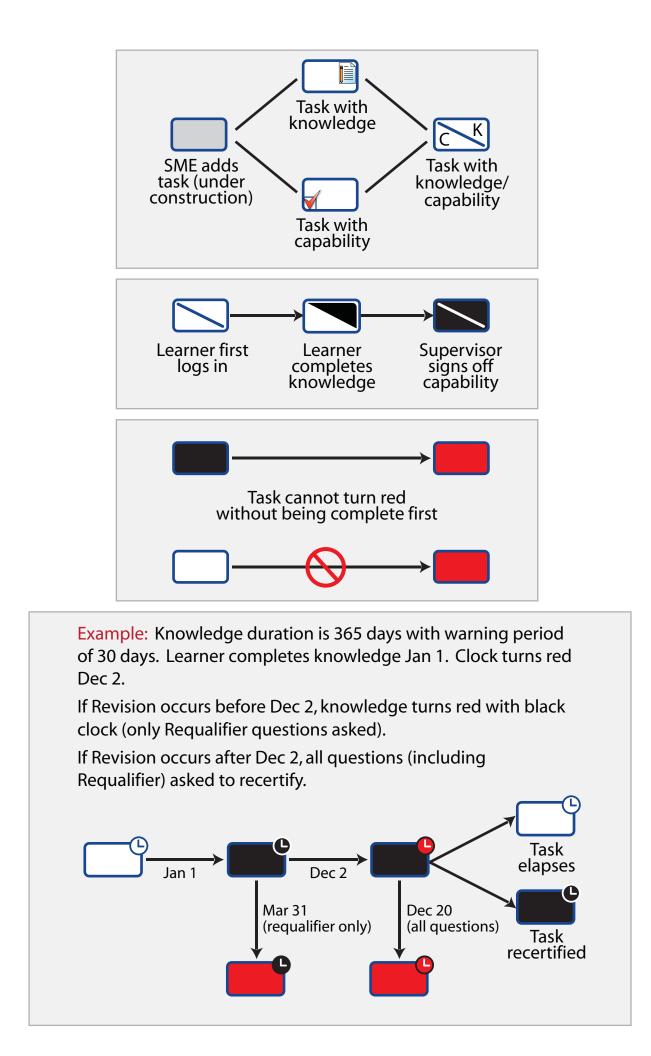

## TASK ICONS

|   | Under<br>Construction                     |          | Incomplete                  |
|---|-------------------------------------------|----------|-----------------------------|
|   | Knowledge<br>Only                         |          | Complete                    |
|   | Capability<br>Only                        |          | Revised                     |
|   | Knowledge/<br>Capability                  | <u> </u> | Complete with<br>Duration   |
|   | Knowledge<br>Only with<br>Duration        |          | Complete<br>About to Elapse |
|   | Capability<br>Only with<br>Duration       |          | Revised with<br>Duration    |
|   | Knowledge<br>with Duration/<br>Capability |          | Revised<br>About to Elapse  |
|   | Capability<br>with Duration/<br>Knowledge |          | High Priority               |
| 5 | Knowledge/<br>Capability with<br>Duration |          |                             |