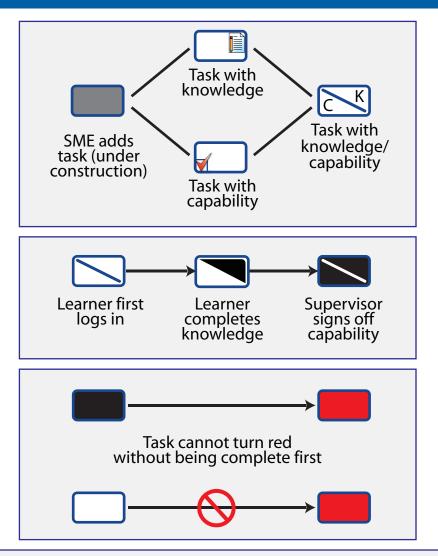

## **Task Icons**

|     | Under<br>Construction                     |
|-----|-------------------------------------------|
|     | Knowledge<br>Only                         |
|     | Capability<br>Only                        |
|     | Knowledge/<br>Capability                  |
| © O | Knowledge<br>Only with<br>Duration        |
|     | Capability<br>Only with<br>Duration       |
| © O | Knowledge<br>with Duration/<br>Capability |
|     | Capability<br>with Duration/<br>Knowledge |
|     | Knowledge/<br>Capability with<br>Duration |

|          | Incomplete                  |
|----------|-----------------------------|
|          | Complete                    |
|          | Revised                     |
| <u> </u> | Complete with<br>Duration   |
|          | Complete<br>About to Elapse |
|          | Revised with<br>Duration    |
|          | Revised<br>About to Elapse  |
| <u> </u> | Elapsed                     |
|          | High Priority               |

## **Task Icons**